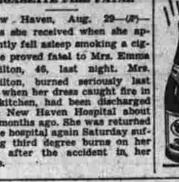

14 Requests Burns she received when she apparently fell asleep smoking a cig-

NO. 2-MISS GOTHAM PURE LAMB'S WOOL

NO. 3—MEN'S PURE LINEN HANDKERCHIEFS . .

maranteed fast color. Maize, blue, green, tan or gray, 2.95