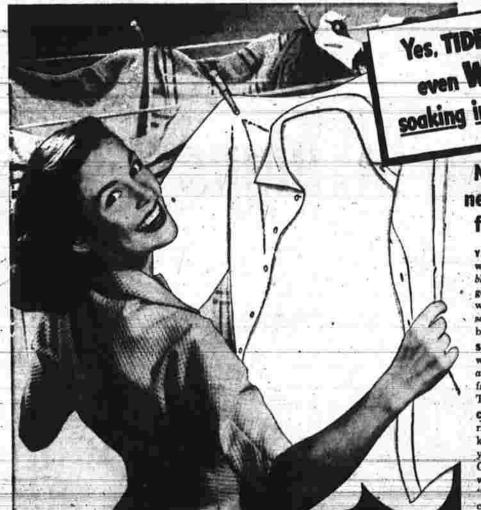

### Eleven Ships Assemble For British Atom Test

GETS CLOTHES

THAN ANY SOAP OF ANY KIND!

LEADING "DETERGENT"!

even WHITER than soaking in bleach overnight! **New TIDE miracle! No** 

need to bleach - except for stubborn stains!

YES! New laboratory tests prove Tide washes whiter than any bleach can bleach! Just put your wash in Tide's gentle suds . . . and all the white things will come out whiter than if you'd soaked them overnight in the strongest bleach! It's washday's big news! SO SAFE TO USE! With all its amazing whitening action, Tide is really safe for all washables . . . the most delicate fabrics, the daintiest colors. Colors love Tide's gentle suds!