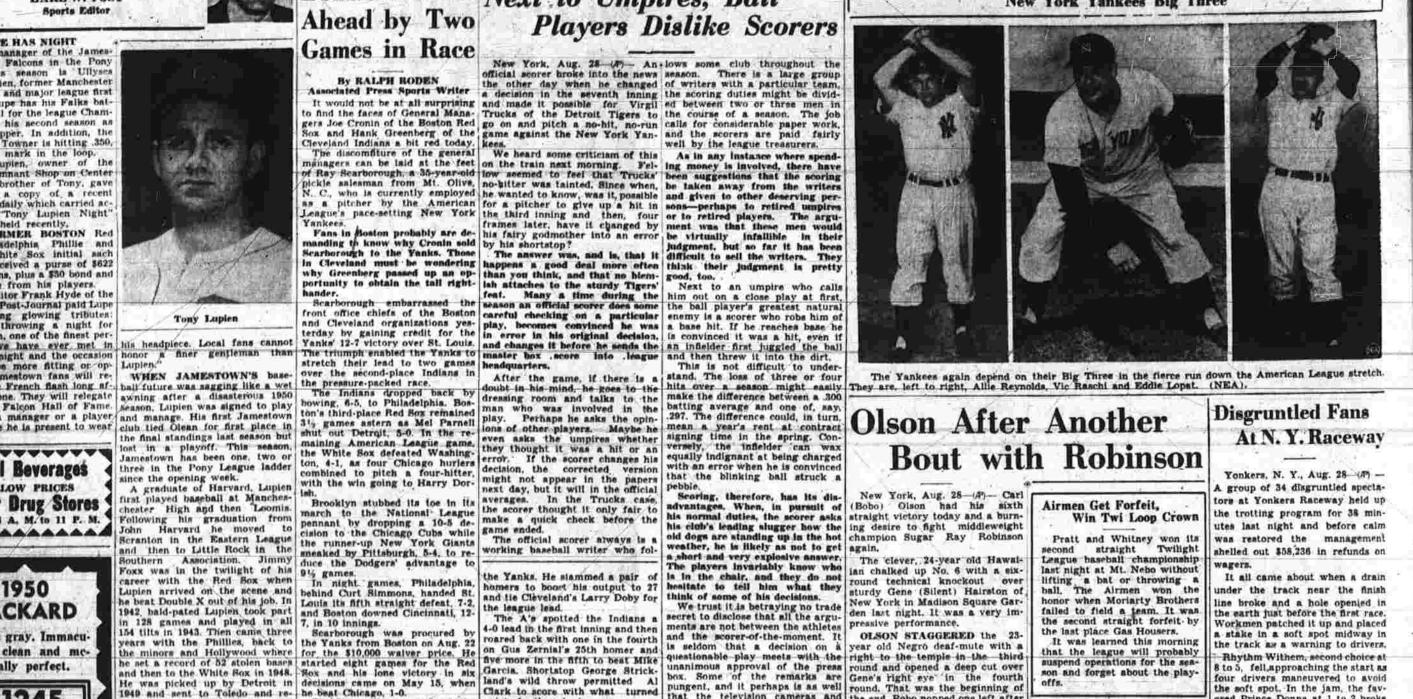

## Herald Angle Scarborough Wins First Game for Yankees

EARL W. YOST Sports Editor

Playing manager of the James-wn, N.Y., Falcons in the Pony ague this season is Ullyses ony" Lupien, former Manchester

b player and major league first man. Lupe has his Falks batg Hornell for the league Chamskipper. In addition, the Silk Towner is hitting .350. rank Lupien, owner of the long.

The properties of the present to were withing after a disastence in the present to were while feel present to were the present to were while feel present to were while feel present to were while feel present to were the present to the present

New York Yankees Big Three

ty as Olson nodded in assent. Robinron won a close one the last time.
Friday, August 29

d Sox vs. Dodgers, 5:45—Me
The next time it won't be close.
Bobo will win going away."

"If we can't get the champion, on all scoreboards when the bout of the scoreboards when the scoreboards