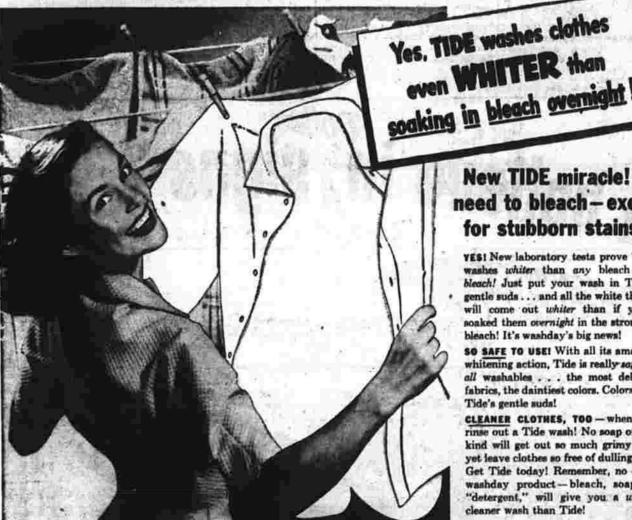

### Eleven Ships Assemble For British Atom Test

GETS CLOTHES

THAN ANY SOAP OF ANY KIND!

LEADING "DETERGENT"!

even WHITER than soaking in bleach overnight! **New TIDE miracle! No** 

need to bleach - except for stubborn stains!

YES! New laboratory tests prove Tide washes whiter than any bleach can bleach! Just put your wash in Tide's gentle suds . . . and all the white things will come out whiter than if you'd soaked them overnight in the strongest bleach! It's washday's big news! SO SAFE TO USE! With all its amazing whitening action, Tide is really safe for all washables . . . the most delicate fabrics, the daintiest colors. Colors love Tide's gentle suds!

CLEANER CLOTHES, TOO - when you inse out a Tide wash! No soap of any kind will get out so much grimy dirt, yet leave clothes so free of dulling film. Get Tide today! Remember, no other washday product—bleach, soap, or "detergent," will give you a whiter