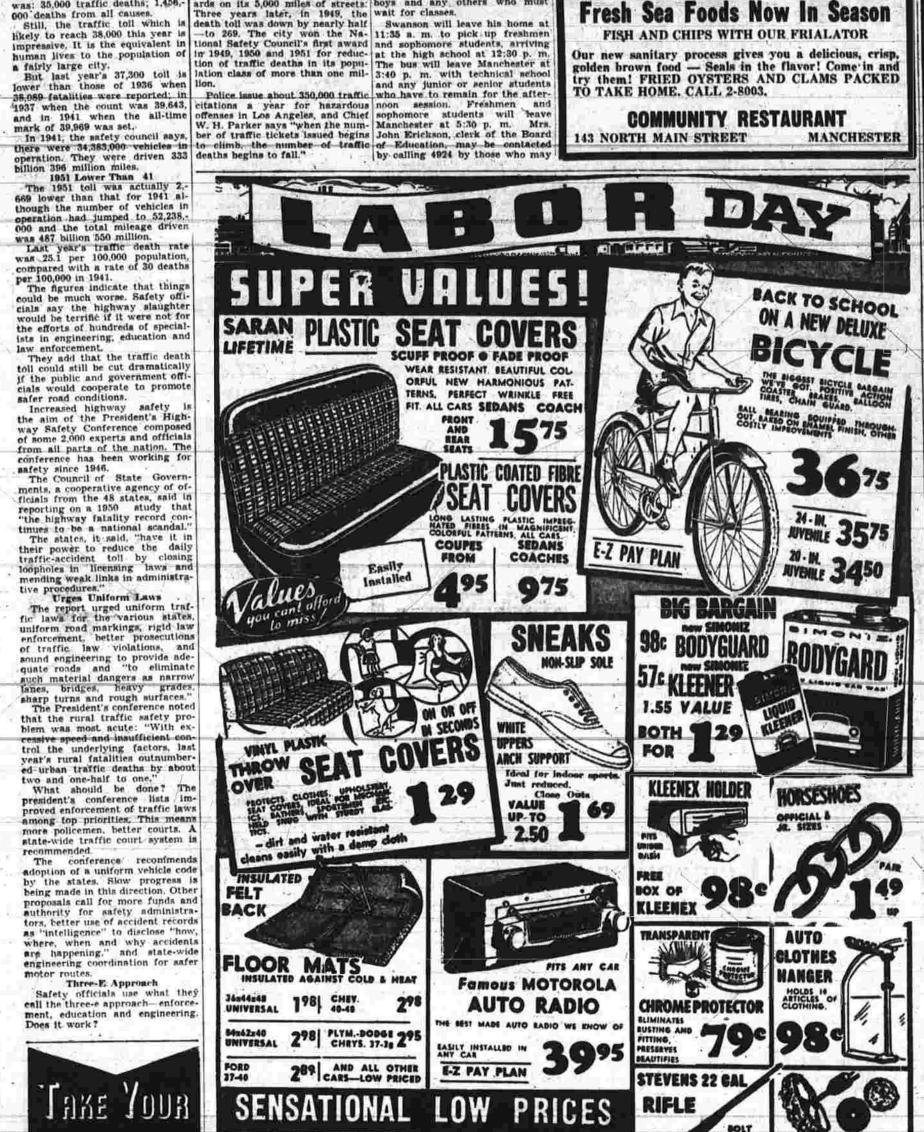

People Killed by Autos
At Rate of 104 a Day

Chicago, Aug. 28—48—Automorbiles are killing people at the rate of about 10 per day on the rise inton's attreets and highways.

Last year, the Itselfic death to was 71,000, the National Safety Council reported in training as a rate of approximately 25, as year, the Itselfic death to was 37,000, the National Safety Council reported in training as a rate of approximately 25, as year, the Itselfic death to was 37,000, the National Safety Council reported in training the respect of the Itselfic and the safety record? What's wrong? What should be done? Can matters be improved:

"Actually, traitic secidate a second of solution and the High content of the safety and the safety of the operation. They were driven 333 billion 396 million miles. 1951 Lower Than 41

The 1951 toil was actually 2,669 lower than that for 1941 although the number of vehicles in
operation had jumped to 52,238,000 and the total mileage driven
was 487 billion 550 million.
Last year's traffic death rate
was 25.1 per 100,000 population,
compared with a rate of 30 deaths
per 100,000 in 1941.
The figures indicate that things could be much worse. Safety offi-cials say the highway slaughter would be terrific if it were not for the efforts of hundreds of special ists in engineering, education and law enforcement.

They add that the traffic death

toll could still be cut dramatically if the public and government officials would cooperate to promote Increased highway safety is the aim of the President's Highway Safety Conference composed of some 2,000 experts and officials of some 2,000 experts and officials from all parts of the nation. The conference has been working for safety since 1948. The Council of State Governments, a cooperative agency of of-ficials from the 48 states, said in reporting on a 1950 study that "the highway fatality record continues to be a national scandal."

The states, it said. "have it in their power to reduce the daily traffic-accident toll by closing loopholes in licensing laws and mending weak links in administrative procedures." tive procedures."

Urges Uniform Laws
The report urged uniform traffic laws for the various states,

sound engineering to provide adequate roads and "to eliminate such material dangers as narrow lanes, bridges, heavy grades, sharp turns and rough surfaces."

The President's conference noted that the rural traffic safety problem was most acute: "With sxblem was most acute: "With excessive speed and insufficient control the underlying factors, last
year's rural fatalities outnumbered urban traffic deaths by about
two and one-half to one."

What should be done? The president's conference lists im-proved enforcement of traffic laws among top priorities. This means more policemen, better courts. A state-wide traffic court system is

adoption of a uniform vehicle code by the states. Slow progress is being made in this direction. Other proposals call for more funds and authority for safety administrators, better use of accident recor as "intelligence" to disclose "how where, when and why accident are happening," and state-wide engineering coordination for safer motor routes.

Three-E Approach
Safety officials use what they call the three-e approach—enforce-ment, education and engineering. Does it work?

35 OLDSMOBILE

'37 PACKARD

'38 PACKARD

10 BUICK, CHEV.,

DeSOTO, ETC.

41 BUICK, OLDS,